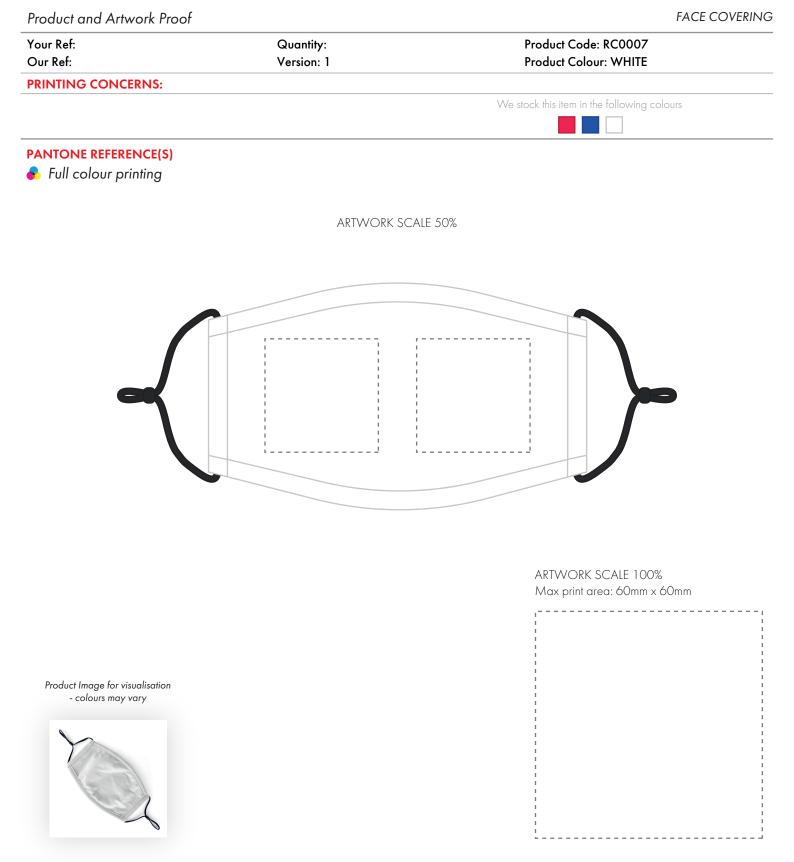

The dashed line is to demonstrate print area and will not appear on your printed item